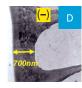

- INCREASE WEIGHT AND BULK
- HELPS NUTRIENT UPTAKE
- STRENGTHENS CELL WALLS
- IMPROVES DISEASE RESISTANCE
- IMPROVES YIELD
- < Electron micrographs of epidermal cells showing differences in cell wall structure, cell wall thickness, and cell wall density (+/- Silicates) (Magnifications: A & B x 40,000; C & D x 8,000)