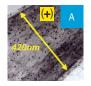

- INCREASE WEIGHT AND BULK
- HELPS NUTRIENT UPTAKE
- STRENGTHENS CELL WALLS
- IMPROVES DISEASE RESISTANCE
- IMPROVES YIELD
- < Electron micrographs of epidermal cells showing differences in cell wall structure, cell wall thickness, and cell wall density (+/- Silicates) (Magnifications: A & B x 40,000; C & D x 8,000)