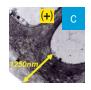

- INCREASE WEIGHT AND BULK
- HELPS NUTRIENT UPTAKE
- STRENGTHENS CELL WALLS
- IMPROVES DISEASE RESISTANCE
- IMPROVES YIELD
- < Electron micrographs of epidermal cells showing differences in cell wall structure, cell wall thickness, and cell wall density (+/- Silicates) (Magnifications: A & B x 40,000; C & D x 8,000)