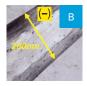

- INCREASE WEIGHT AND BULK
- HELPS NUTRIENT UPTAKE
- STRENGTHENS CELL WALLS
- IMPROVES DISEASE RESISTANCE
- IMPROVES YIELD
- < Electron micrographs of epidermal cells showing differences in cell wall structure, cell wall thickness, and cell wall density (+/- Silicates) (Magnifications: A & B x 40,000; C & D x 8,000)