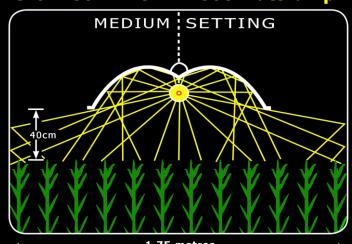

## "DEFENDER" HIGH REFLECTIVITY WHITE POWDER COATED ALUMINIUM WINGS



- MEDIUM 400w to 600w lamps
- \* LARGE 1000w or twin 600w lamps

- Resists Corrosion or loss of Brightness.
- $\divideontimes$  Twice the Power and Efficiency of Most Other Reflectors
- $\divideontimes$  Increase the Growing Area under each lamp by up to 75%
- 🔆 Increase Yield per Lamp up to 50%. Reduce Heat, Save Power
- The "Adjustable Light Spread" allows Growers to create Ideal Lighting Conditions across All Stages of Plant Growth.
- Sold in 25 Countries across 4 Continents, Adjust -A- Wings are the "Reflectors of Choice" for many of the Worlds Top Growers!

## **Growroom with 1 x 600 watt lamp**



## **Growroom with 1 x 600 watt lamp**



www.adjustawings.com