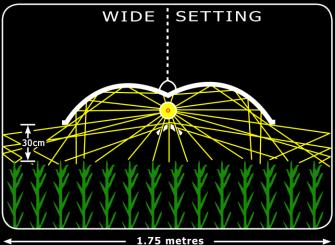

## "DEFENDER" HIGH REFLECTIVITY WHITE POWDER COATED ALUMINIUM WINGS



- MEDIUM 400w to 600w lamps
- \* LARGE 1000w or twin 600w lamps

- Resists Corrosion or loss of Brightness.
- $\divideontimes$  Twice the Power and Efficiency of Most Other Reflectors
- $\divideontimes$  Increase the Growing Area under each lamp by up to 75%
- 🔆 Increase Yield per Lamp up to 50%. Reduce Heat, Save Power
- The "Adjustable Light Spread" allows Growers to create Ideal Lighting Conditions across All Stages of Plant Growth.
- Sold in 25 Countries across 4 Continents, Adjust -A- Wings are the "Reflectors of Choice" for many of the Worlds Top Growers!

## **Growroom with 1 x 600 watt lamp**



## **Growroom with 1 x 600 watt lamp**



www.adjustawings.com