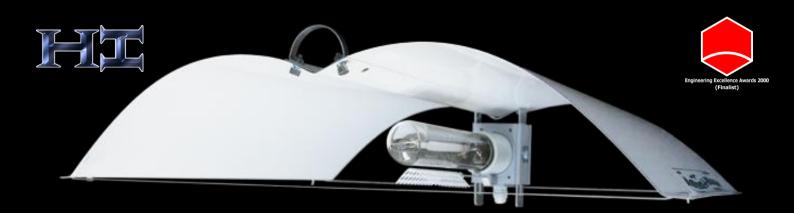

## "DEFENDER" HIGH REFLECTIVITY WHITE POWDER COATED ALUMINIUM WINGS

- MEDIUM 400w to 600w lamps
- \* LARGE 1000w or twin 600w lamps

- Resists Corrosion or loss of Brightness.
- $\divideontimes$  Twice the Power and Efficiency of Most Other Reflectors
- $\divideontimes$  Increase the Growing Area under each lamp by up to 75%
- 🔆 Increase Yield per Lamp up to 50%. Reduce Heat, Save Power
- The "Adjustable Light Spread" allows Growers to create Ideal Lighting Conditions across All Stages of Plant Growth.
- Sold in 25 Countries across 4 Continents, Adjust -A- Wings are the "Reflectors of Choice" for many of the Worlds Top Growers!